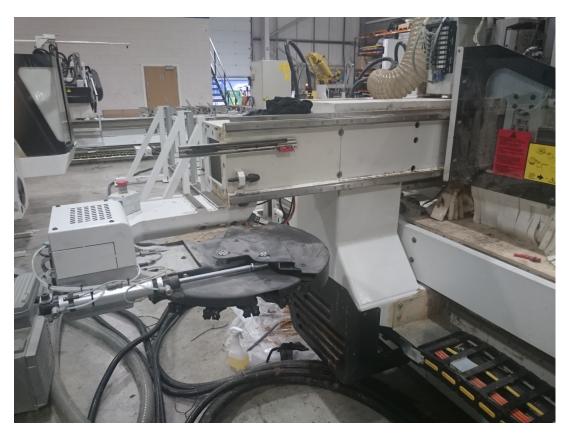

## **Technical Details:**

Description: Universal 20 Nesting Line with Automatic Panel Loading and Discharge

Max Panel Size 3650 x 1560mm

Basic HS13 Machining head with Routing Spindle

Rapid 16 Tool Changer

Automatic Panel Loading Device

HS13 Basic machine head with One Router

Rapid 16 Tool Changer

Outfeed Conveyor

Working head and Aluminium bed

Work Table Vacuum Cleaning Vacuum

PC Controller