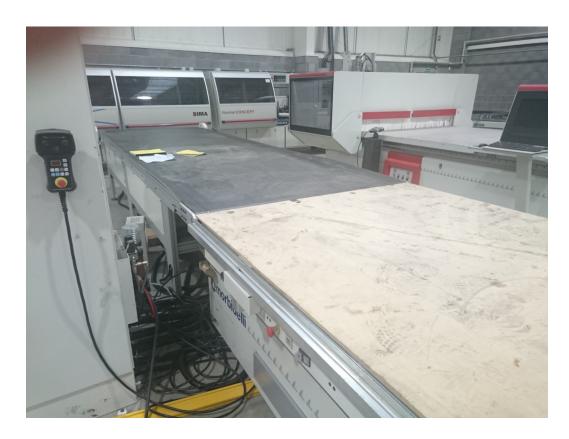

500m3/h Vacuum Pump

Panel loading lift for automatic panel infeed

Work piece expulsion with worktable cleaning

Work piece unloading conveyor belt

Measuring device for tool length and panel thickness

Lift Table for pack of materials