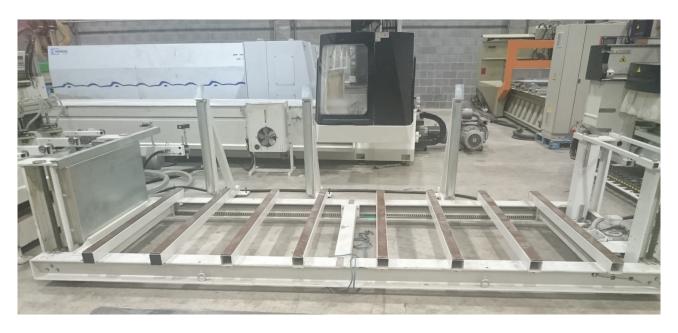

500m3/h Vacuum Pump

Panel loading lift for automatic panel infeed

Work piece expulsion with worktable cleaning

Work piece unloading conveyor belt

Measuring device for tool length and panel thickness

Lift Table for pack of materials

Automatic Panel Loading Device

HS13 Basic machine head with One Router

Rapid 16 Tool Changer

Outfeed Conveyor

Working head and Aluminium bed

Work Table Vacuum Cleaning Vacuum

PC Controller