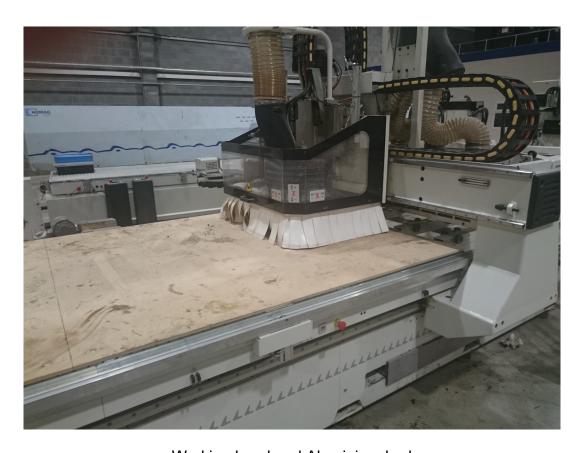

## **Technical Details:**

Description: Universal 20 Nesting Line with Automatic Panel Loading and Discharge

Max Panel Size 3650 x 1560mm

Basic HS13 Machining head with Routing Spindle

Rapid 16 Tool Changer

Automatic Panel Loading Device

HS13 Basic machine head with One Router

Rapid 16 Tool Changer

Outfeed Conveyor

Working head and Aluminium bed

Work Table Vacuum Cleaning Vacuum

PC Controller