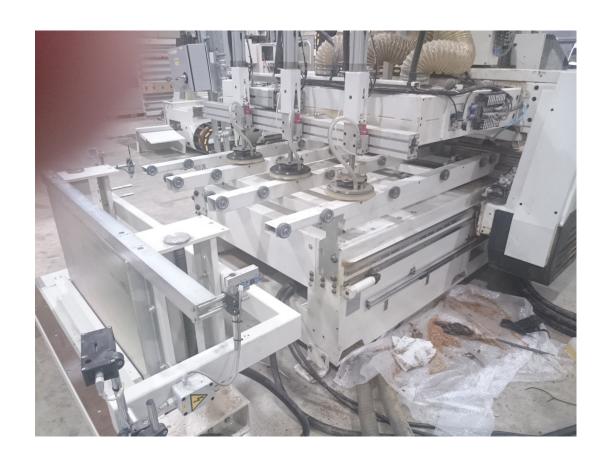

## **Technical Details:**

Description: Universal 20 Nesting Line with Automatic Panel Loading and Discharge

Max Panel Size 3650 x 1560mm

Basic HS13 Machining head with Routing Spindle

Rapid 16 Tool Changer

Automatic Panel Loading Device

HS13 Basic machine head with One Router

Rapid 16 Tool Changer

Outfeed Conveyor

Working head and Aluminium bed

Work Table Vacuum Cleaning Vacuum

PC Controller