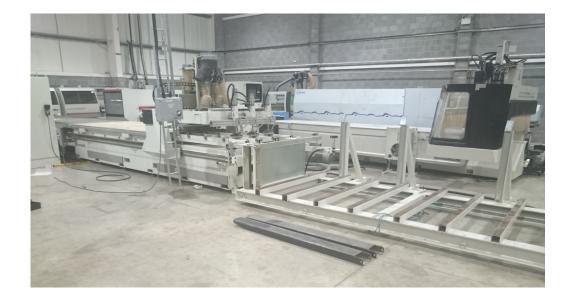

## UK Stock Machine, UK 111

Machine Type: CNC Nesting Cell with Automatic Panel Loading and Dis-

charge

Make: Morbidelli

Model: Universal 20

Year: 2011

## **Technical Details:**

Description: Universal 20 Nesting Line with Automatic Panel Loading and Discharge

Max Panel Size 3650 x 1560mm

Basic HS13 Machining head with Routing Spindle

Rapid 16 Tool Changer

Automatic Panel Loading Device

HS13 Basic machine head with One Router

Rapid 16 Tool Changer

Outfeed Conveyor

Working head and Aluminium bed

Work Table Vacuum Cleaning Vacuum

PC Controller